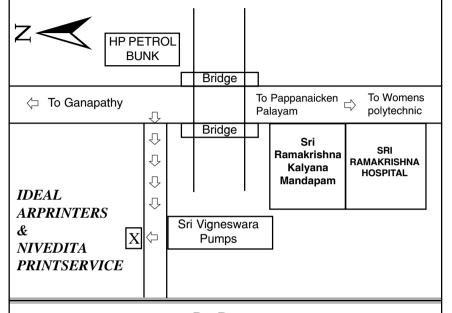

### **ROUTE MAP**

# IDEAL ARTPRINTERS & NIVEDITA PRINTSERVICE

#### **Bus Route**

Gandhipuram - To Avarampalayam

Bus No. 1, 4C, 32F, 35, 53, 59B, 70A, 70B, 84, 84B, 84C, S14, S17

**Share Autos** also available

BUS STOP Sri Ramakrishna Hospital